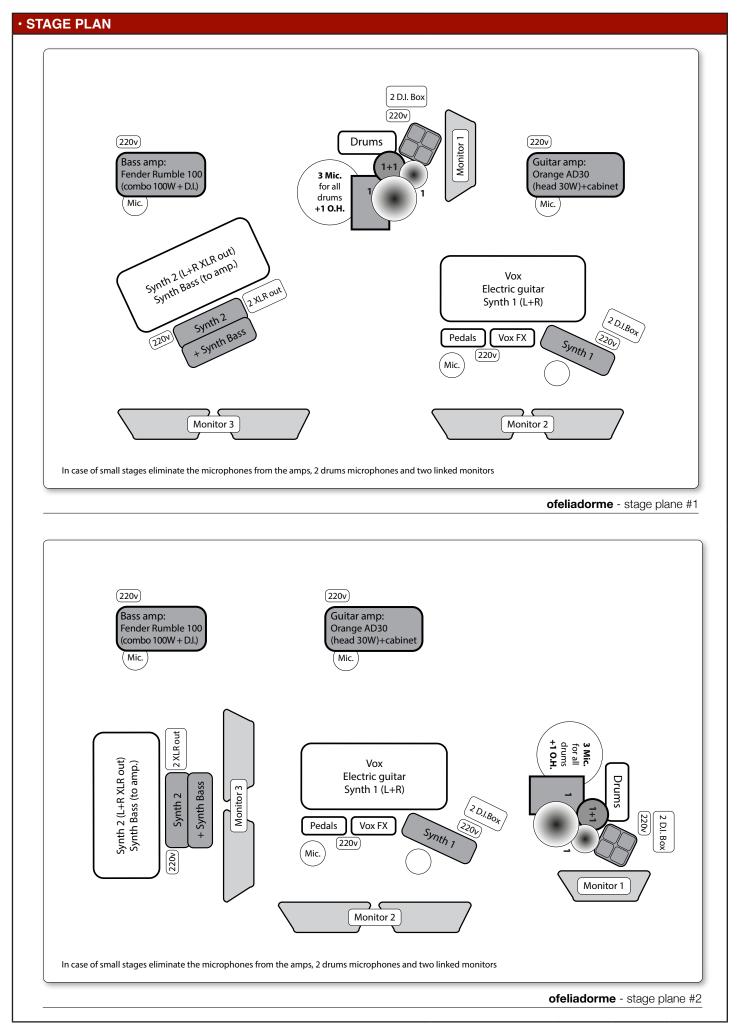

# BACKLINE:

Drums: 1 kick ø20", 1 snare ø14", 1 hit-hat 13", 1 ride 20", kick pedal, stands and stool

Guitar amp: Orange AD30 (30W head) + cabinet (2x12")

Bass amp: Fender Rumble 100 (combo+D.I.)

Synths: 3 stands

#### **ON STAGE:**

3 Stage monitor on three lines (for big stage link the monitor 2 and 3 with the other two monitors)

1 more stand for mic

1 more XLR cable to connect the TC Helicon VoiceLive Play fx pedal

#### **REQUIRED AT LEAST 60 MINUTES OF SOUNDCHECK**

Since the stage and the outboard is completely connected and working perfectly.

| · CHANNEL LIST |                    |            |             |                  |                      |                      |                      |
|----------------|--------------------|------------|-------------|------------------|----------------------|----------------------|----------------------|
| Channel        | Instrument         | Mic        | Note        | Outboard         | Send<br>Monitor<br>1 | Send<br>Monitor<br>2 | Send<br>Monitor<br>3 |
| 1.             | Kick               | AKG D112   |             | Gate*            |                      | •                    |                      |
| 2.*            | Snare top          | Shure SM57 |             | Gate*            |                      |                      |                      |
| 3.*            | Snare bottom       | Shure SM57 |             | Gate*            |                      |                      |                      |
| 4.             | O.H.               | AKG 414    |             |                  |                      |                      |                      |
| 5.             | Electronic Drums L |            | D.I. Box    |                  | ••                   | ••                   | ••                   |
| 6.*            | Electronic Drums R |            | D.I. Box    |                  | ••                   | ••                   | ••                   |
| 7.             | Synth Bass         | AKG D112   | or D.I. Box |                  |                      | •                    | •                    |
| 8.             | Synth 2 L          |            | XLR out     |                  | •                    | ••                   | •••                  |
| 9.             | Synth 2 R          |            | XLR out     |                  | •                    | ••                   | •••                  |
| 10.*           | Guitar             | Shure SM57 |             |                  |                      | ••                   | •                    |
| 11.            | Synth 1 L          |            | D.I. Box    |                  | •                    | ••                   | •                    |
| 12.*           | Synth 1 R          |            | D.I. Box    |                  | •                    | ••                   | •                    |
| 13.            | Vox                | Shure SM58 | w/FX pedal  | Gate/Compressor* | ••                   | •••                  | ••                   |

\* Deleted this 5 channels for smaller venues/stages: ch2, ch3, ch6, ch10 ch12 and compressor/gate.